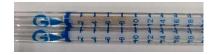

## [Test Summary]

10 g of each sample and a predetermined concentration of gas were placed in a 2L plastic bag, and measured with a detector tube after 1 hour.

#### [Test Results]

| Gas to be tested | Initial concentration (ppm) | After 1 hour (ppm) | Removal rate |
|------------------|-----------------------------|--------------------|--------------|
| Ammonia          | 100                         | < 1                | 99% or more  |
| Hydrogen sulfide | 10                          | < 1                | 99% or more  |
| Toluene          | 50                          | < 1                | 99% or more  |

Ammonia

Hydrogen sulfide

Toluene