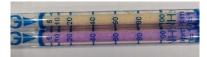

## [Test Summary]

10 g of each sample and a predetermined concentration of gas were placed in a 2L plastic bag, and measured with a detector tube after 1 hour.

#### [Test Results]

| Gas to be tested | Initial concentration (ppm) | After 1 hour (ppm) | Removal rate |
|------------------|-----------------------------|--------------------|--------------|
| Ammonia          | 100                         | < 1                | 99% or more  |
| Hydrogen sulfide | 10                          | < 1                | 99% or more  |
| Toluene          | 50                          | < 1                | 99% or more  |

Ammonia

Hydrogen sulfide

Toluene