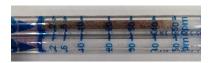

## [Test Summary]

10 g of each sample and a predetermined concentration of gas were placed in a 2L plastic bag, and measured with a detector tube after 1 hour.

#### [Test Results]

| Gas to be tested | Initial concentration (ppm) | After 1 hour (ppm) | Removal rate |
|------------------|-----------------------------|--------------------|--------------|
| Ammonia          | 100                         | < 1                | 99% or more  |
| Hydrogen sulfide | 10                          | < 1                | 99% or more  |
| Toluene          | 50                          | < 1                | 99% or more  |

Ammonia

Hydrogen sulfide

Toluene